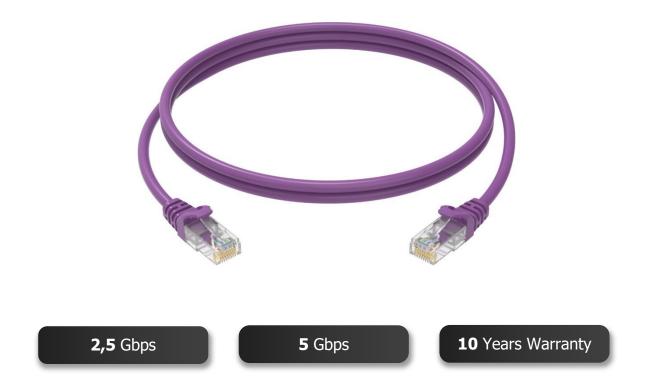

## **CAT5E Patch Cables**

Conexpro patch cords combine quality and reliability. Unlike conventional cables, Conexpro patch cords have a high quality and elegant rubber protection tab to prevent the retaining latch from breaking. The patch cords are carefully designed for maximum performance, reliability and quality thanks to certifications according to internationally recognized standards. Conexpro isn't just about patch cables, it's an important part of our comprehensive range of structured cabling products that you'll love.

| Part NO              | PC5U-*                                                       |
|----------------------|--------------------------------------------------------------|
| Shielding type       | UTP (U/UTP)                                                  |
| Conductor wire size  | 24 AWG (7*0.20 mm)                                           |
| Cable diameter       | 5.5 mm                                                       |
| Conductor type       | Copper stranded wire (99.99%)                                |
| Connector protection | Snag-proof                                                   |
| Sheath material      | PVC                                                          |
| Contact plating      | 50 μin gold                                                  |
| Length               | 0.25 - 20 m                                                  |
| Color                | Yellow, White, Red, Purple, Orange, Green, Black, Blue, Grey |
| Category             | CAT5E                                                        |
| Bandwidth            | 100 MHz                                                      |
| Ethernet support     | 1000 Base-T                                                  |