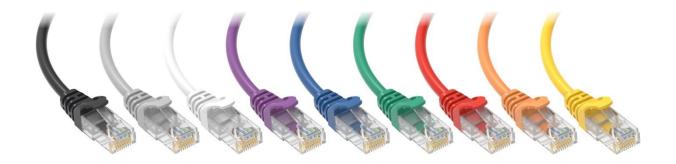

| Part NO              | PC5U-*                                                       |
|----------------------|--------------------------------------------------------------|
| Shielding type       | UTP (U/UTP)                                                  |
| Conductor wire size  | 24 AWG (7*0.20 mm)                                           |
| Cable diameter       | 5.5 mm                                                       |
| Conductor type       | Copper stranded wire (99.99%)                                |
| Connector protection | Snag-proof                                                   |
| Sheath material      | PVC                                                          |
| Contact plating      | 50 μin gold                                                  |
| Length               | 0.25 - 20 m                                                  |
| Color                | Yellow, White, Red, Purple, Orange, Green, Black, Blue, Grey |
| Category             | CAT5E                                                        |
| Bandwidth            | 100 MHz                                                      |
| Ethernet support     | 1000 Base-T                                                  |