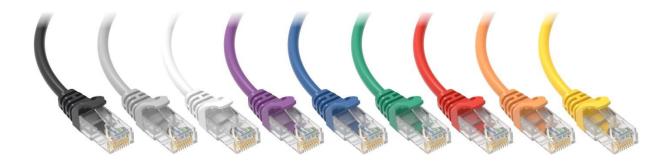

| Part NO              | PC5U-*-E                                                     |
|----------------------|--------------------------------------------------------------|
| Shielding type       | UTP (U/UTP)                                                  |
| Conductor wire size  | 24 AWG (7*0.20 mm)                                           |
| Cable diameter       | 5.3 mm                                                       |
| Conductor type       | CCA stranded wire                                            |
| Connector protection | Snag-proof                                                   |
| Sheath material      | PVC                                                          |
| Contact plating      | 50 μin gold                                                  |
| Length               | 0.25 - 20 m                                                  |
| Color                | Yellow, White, Red, Purple, Orange, Green, Black, Blue, Grey |
| Category             | CAT5E                                                        |
| Bandwidth            | 100 MHz                                                      |
| Ethernet support     | 1000 Base-T                                                  |