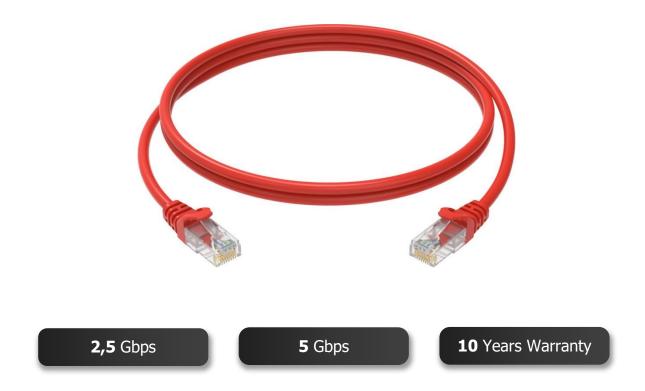

## **CAT6 Patch Cables**

Conexpro patch cords combine quality and reliability. Unlike conventional cables, Conexpro patch cords have a high quality and elegant rubber protection tab to prevent the retaining latch from breaking. The patch cords are carefully designed for maximum performance, reliability and quality thanks to certifications according to internationally recognized standards. Conexpro isn't just about patch cables, it's an important part of our comprehensive range of structured cabling products that you'll love.

| Part NO              | PC6U-*                                                       |
|----------------------|--------------------------------------------------------------|
| Shielding type       | UTP (U/UTP)                                                  |
| Conductor wire size  | 24 AWG (7*0.20 mm)                                           |
| Cable diameter       | 6.1 mm                                                       |
| Conductor type       | Copper stranded wire (99.99%)                                |
| Connector protection | Snag-proof                                                   |
| Sheath material      | PVC                                                          |
| Contact plating      | 50 μin gold                                                  |
| Length               | 0.25 - 20 m                                                  |
| Color                | Yellow, White, Red, Purple, Orange, Green, Black, Blue, Grey |
| Category             | CAT6                                                         |
| Bandwidth            | 250 MHz                                                      |
| Ethernet support     | 1000 Base-T, 1000 Base-TX                                    |