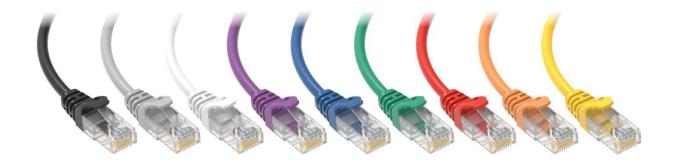

| Part NO              | PC6U-*                                                       |
|----------------------|--------------------------------------------------------------|
| Shielding type       | UTP (U/UTP)                                                  |
| Conductor wire size  | 24 AWG (7*0.20 mm)                                           |
| Cable diameter       | 6.1 mm                                                       |
| Conductor type       | Copper stranded wire (99.99%)                                |
| Connector protection | Snag-proof                                                   |
| Sheath material      | PVC                                                          |
| Contact plating      | 50 μin gold                                                  |
| Length               | 0.25 - 20 m                                                  |
| Color                | Yellow, White, Red, Purple, Orange, Green, Black, Blue, Grey |
| Category             | CAT6                                                         |
| Bandwidth            | 250 MHz                                                      |
| Ethernet support     | 1000 Base-T, 1000 Base-TX                                    |