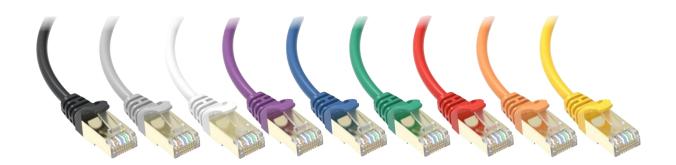

| Part NO              | PC6AFS-*                                                     |
|----------------------|--------------------------------------------------------------|
| Shielding type       | STP (U/FTP)                                                  |
| Conductor wire size  | 28 AWG (7*0.12 mm)                                           |
| Cable diameter       | 5.2 mm                                                       |
| Conductor type       | Copper stranded wire (99.99%)                                |
| Connector protection | Snag-proof                                                   |
| Sheath material      | PVC                                                          |
| Contact plating      | 50 μin gold                                                  |
| Length               | 0.25 - 20 m                                                  |
| Color                | Yellow, White, Red, Purple, Orange, Green, Black, Blue, Grey |
| Category             | CAT6A                                                        |
| Bandwidth            | 500 MHz                                                      |
| Ethernet support     | 10G Base-T                                                   |