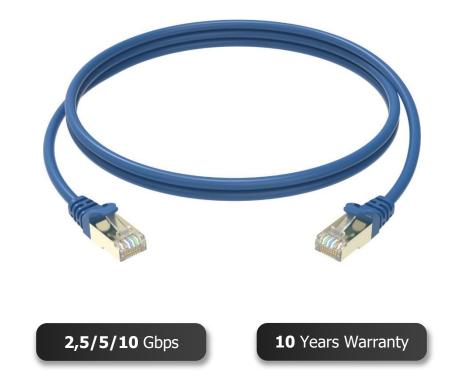

## **CAT6A SLIM Patch Cables**

Conexpro patch cords combine quality and reliability. Unlike conventional cables, Conexpro patch cords have a high quality and elegant rubber protection tab to prevent the retaining latch from breaking. The patch cords are carefully designed for maximum performance, reliability and quality thanks to certifications according to internationally recognized standards. Conexpro isn't just about patch cables, it's an important part of our comprehensive range of structured cabling products that you'll love.

| Part NO              | PC6AFS-*                                                     |
|----------------------|--------------------------------------------------------------|
| Shielding type       | STP (U/FTP)                                                  |
| Conductor wire size  | 28 AWG (7*0.12 mm)                                           |
| Cable diameter       | 5.2 mm                                                       |
| Conductor type       | Copper stranded wire (99.99%)                                |
| Connector protection | Snag-proof                                                   |
| Sheath material      | PVC                                                          |
| Contact plating      | 50 μin gold                                                  |
| Length               | 0.25 - 20 m                                                  |
| Color                | Yellow, White, Red, Purple, Orange, Green, Black, Blue, Grey |
| Category             | CAT6A                                                        |
| Bandwidth            | 500 MHz                                                      |
| Ethernet support     | 10G Base-T                                                   |