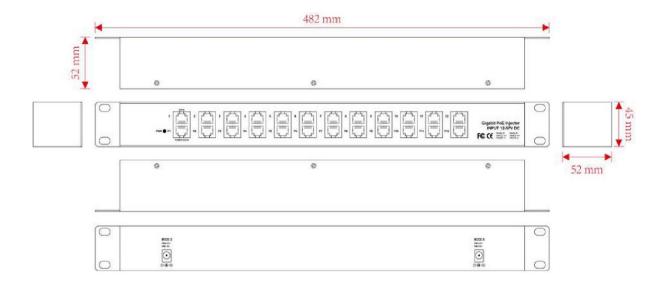

|
| LEDs Indicator       | PoE working status                                                                                                                                    |
| Power                | DC input voltage: 12~57V, 2.1 mm standard DC inputs POE DC output voltage: 12V-57V; 1A Port Limit                                                     |
| Weight               | 1kg; excluding the power supply                                                                                                                       |
| Working Environment  | Operating Temperature: -20°~ 55°C, Storage Temperature: -20°~75°C Working Humidity: 10%~90%, non-condensing Storage Humidity: 10%~95%, non-condensing |



## **Dimensions**