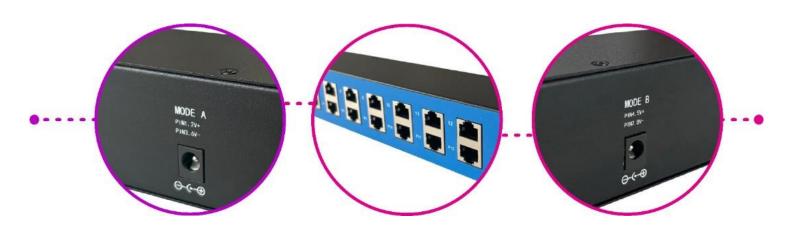

## **Technical Specifications**

| Product Name         | Conexpro passive Gigabit PoE rackmount panel, 12 ports                                                                                                |
|----------------------|-------------------------------------------------------------------------------------------------------------------------------------------------------|
| Port Description     | 12x copper cable RJ45 ports for Lan (Network) 12x copper cable RJ45 ports for PoE (Power and Network) 2x DC input port                                |
| PoE Power Supply     | Mode B negotiation using pins 4,5+ , 7,8- (Default)  Mode A negotiation using pins 1,2+ , 3,6- (Optional)                                             |
| Network Medium       | 1000BASE-TX: Cat5E and more UTP (≤100 meters)                                                                                                         |
| Thermal Protection   | >100°C                                                                                                                                                |
| Performance          | Working Rate: 10/100/1000 Mbps Network port protection: meet with IEC61000-4-2 (ESD) MTBF: 100,000 hours                                              |
| PoE Standards        | Passive PoE (Mode A or Mode B with power source voltage)                                                                                              |
| Maximum Output Power | 300 W                                                                                                                                                 |
| LEDs Indicator       | PoE working status                                                                                                                                    |
| Power                | DC input voltage: 12~57V, 2.1 mm standard DC inputs POE DC output voltage: 12V-57V; 1A Port Limit                                                     |
| Weight               | 1kg; excluding the power supply                                                                                                                       |
| Working Environment  | Operating Temperature: -20°~ 55°C, Storage Temperature: -20°~75°C Working Humidity: 10%~90%, non-condensing Storage Humidity: 10%~95%, non-condensing |