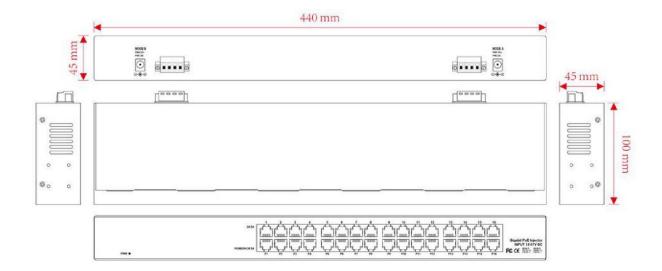

|
| LEDs Indicator       | PoE working status                                                                                                                                    |
| Power                | DC input voltage: 12~57V, 2.1 mm standard DC inputs POE DC output voltage: 12V-57V; 1A Port Limit                                                     |
| Weight               | 1kg; excluding the power supply                                                                                                                       |
| Working Environment  | Operating Temperature: -20°~ 55°C, Storage Temperature: -20°~75°C Working Humidity: 10%~90%, non-condensing Storage Humidity: 10%~95%, non-condensing |



## **Dimensions**