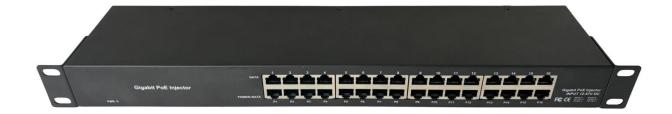

## **Gigabit PoE panel – 16 Ports**

## Description

A PoE Injector, or Power over Ethernet mid-span device, simplifies installation by powering up to four IP cameras, phones, or WiFi access points via a network cable. Passive PoE injectors deliver the same voltage as their power source and can be used with 24v, 48v, or 56v supplies. These 16-port injectors are economical, easy to install, and ideal for high-performance Ethernet power and data communication, especially for powering HD webcams in challenging locations.

## **Technical Specifications**

| Product Name         | Conexpro passive Gigabit PoE rackmount panel, 16 ports                                                                                                |
|----------------------|-------------------------------------------------------------------------------------------------------------------------------------------------------|
| Port Description     | 16x copper cable RJ45 ports for Lan (Network) 16x copper cable RJ45 ports for PoE (Power and Network) 2x DC input port 2x DC terminal block           |
| PoE Power Supply     | Mode B negotiation using pins 4,5+ , 7,8- (Default) Mode A negotiation using pins 1,2+ , 3,6- (Optional)                                              |
| Network Medium       | 1000BASE-TX: 5Cat and more UTP (≤100 meters)                                                                                                          |
| Thermal Protection   | >100°C                                                                                                                                                |
| Performance          | Working Rate: 10/100/1000 Mbps Network port protection: meet with IEC61000-4-2 (ESD) MTBF: 100,000 hours                                              |
| PoE Standards        | Passive PoE (Mode A or Mode B with power source voltage)                                                                                              |
| Maximum Output Power | 400 W                                                                                                                                                 |
| LEDs Indicator       | PoE working status                                                                                                                                    |
| Power                | DC input voltage: 12~57V, 2.1 mm standard DC inputs POE DC output voltage: 12V-57V; 1A Port Limit                                                     |
| Weight               | 1kg; excluding the power supply                                                                                                                       |
| Working Environment  | Operating Temperature: -20°~ 55°C, Storage Temperature: -20°~75°C Working Humidity: 10%~90%, non-condensing Storage Humidity: 10%~95%, non-condensing |