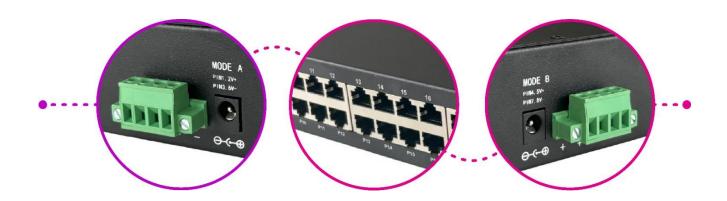

## **Technical Specifications**

| Product Name         | Conexpro passive Gigabit PoE rackmount panel, 16 ports                                                                                                |
|----------------------|-------------------------------------------------------------------------------------------------------------------------------------------------------|
| Port Description     | 16x copper cable RJ45 ports for Lan (Network) 16x copper cable RJ45 ports for PoE (Power and Network) 2x DC input port 2x DC terminal block           |
| PoE Power Supply     | Mode B negotiation using pins 4,5+ , 7,8- (Default) Mode A negotiation using pins 1,2+ , 3,6- (Optional)                                              |
| Network Medium       | 1000BASE-TX: 5Cat and more UTP (≤100 meters)                                                                                                          |
| Thermal Protection   | >100°C                                                                                                                                                |
| Performance          | Working Rate: 10/100/1000 Mbps Network port protection: meet with IEC61000-4-2 (ESD) MTBF: 100,000 hours                                              |
| PoE Standards        | Passive PoE (Mode A or Mode B with power source voltage)                                                                                              |
| Maximum Output Power | 400 W                                                                                                                                                 |
| LEDs Indicator       | PoE working status                                                                                                                                    |
| Power                | DC input voltage: 12~57V, 2.1 mm standard DC inputs POE DC output voltage: 12V-57V; 1A Port Limit                                                     |
| Weight               | 1kg; excluding the power supply                                                                                                                       |
| Working Environment  | Operating Temperature: -20°~ 55°C, Storage Temperature: -20°~75°C Working Humidity: 10%~90%, non-condensing Storage Humidity: 10%~95%, non-condensing |