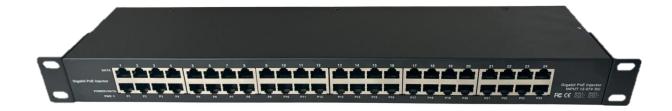

## **Gigabit PoE panel – 24 Ports**

## Description

A PoE Injector, or Power over Ethernet mid-span device, simplifies installations by powering up to four IP cameras, phones, or WiFi access points through a network data cable. A Passive PoE injector delivers the same voltage as its power source and can be used with 24v, 48v, or 56v supplies. These multi-port injectors are economical, easy to install, and ideal for high-performance Ethernet PoE setups, especially for powering HD webcams in hard-to-reach places.

## **Technical Specifications**

| Product Name         | Conexpro passive Gigabit PoE rackmount panel, 24 ports                                                                                                |
|----------------------|-------------------------------------------------------------------------------------------------------------------------------------------------------|
| Port Description     | 24x copper cable RJ45 ports for Lan (Network) 24x copper cable RJ45 ports for PoE (Power and Network) 2x DC input port 2x DC terminal block           |
| PoE Power Supply     | Mode B negotiation using pins 4,5+ , 7,8- (Default)  Mode A negotiation using pins 1,2+ , 3,6- (Optional)                                             |
| Network Medium       | 1000BASE-TX: 5Cat and more UTP (≤100 meters)                                                                                                          |
| Thermal Protection   | >100°C                                                                                                                                                |
| Performance          | Working Rate: 10/100/1000 Mbps Network port protection: meet with IEC61000-4-2(ESD) MTBF: 100,000 hours                                               |
| PoE Standards        | Passive PoE (Mode A or Mode B with power source voltage)                                                                                              |
| Maximum Output Power | 600 W                                                                                                                                                 |
| LEDs Indicator       | PoE working status                                                                                                                                    |
| Power                | DC input voltage: 12~57V, 2.1 mm standard DC inputs POE DC output voltage: 12V-57V; 1A Port Limit                                                     |
| Weight               | 1kg; excluding the power supply                                                                                                                       |
| Working Environment  | Operating Temperature: -20°~ 55°C, Storage Temperature: -20°~75°C Working Humidity: 10%~90%, non-condensing Storage Humidity: 10%~95%, non-condensing |