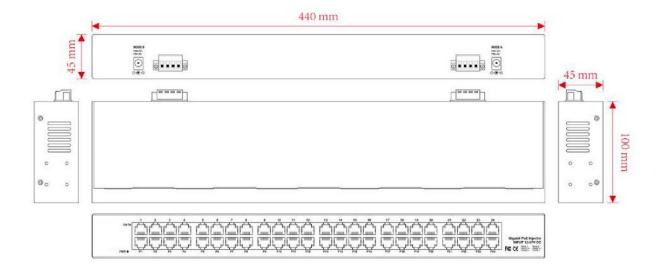

|
| LEDs Indicator       | PoE working status                                                                                                                                    |
| Power                | DC input voltage: 12~57V, 2.1 mm standard DC inputs POE DC output voltage: 12V-57V; 1A Port Limit                                                     |
| Weight               | 1kg; excluding the power supply                                                                                                                       |
| Working Environment  | Operating Temperature: -20°~ 55°C, Storage Temperature: -20°~75°C Working Humidity: 10%~90%, non-condensing Storage Humidity: 10%~95%, non-condensing |



## **Dimensions**