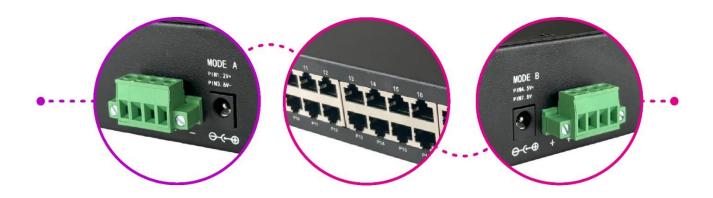

## **Technical Specifications**

| Product Name         | Conexpro passive Gigabit PoE rackmount panel, 24 ports                                                                                                |
|----------------------|-------------------------------------------------------------------------------------------------------------------------------------------------------|
| Port Description     | 24x copper cable RJ45 ports for Lan (Network) 24x copper cable RJ45 ports for PoE (Power and Network) 2x DC input port 2x DC terminal block           |
| PoE Power Supply     | Mode B negotiation using pins 4,5+ , 7,8- (Default)  Mode A negotiation using pins 1,2+ , 3,6- (Optional)                                             |
| Network Medium       | 1000BASE-TX: 5Cat and more UTP (≤100 meters)                                                                                                          |
| Thermal Protection   | >100°C                                                                                                                                                |
| Performance          | Working Rate: 10/100/1000 Mbps Network port protection: meet with IEC61000-4-2(ESD) MTBF: 100,000 hours                                               |
| PoE Standards        | Passive PoE (Mode A or Mode B with power source voltage)                                                                                              |
| Maximum Output Power | 600 W                                                                                                                                                 |
| LEDs Indicator       | PoE working status                                                                                                                                    |
| Power                | DC input voltage: 12~57V, 2.1 mm standard DC inputs POE DC output voltage: 12V-57V; 1A Port Limit                                                     |
| Weight               | 1kg; excluding the power supply                                                                                                                       |
| Working Environment  | Operating Temperature: -20°~ 55°C, Storage Temperature: -20°~75°C Working Humidity: 10%~90%, non-condensing Storage Humidity: 10%~95%, non-condensing |