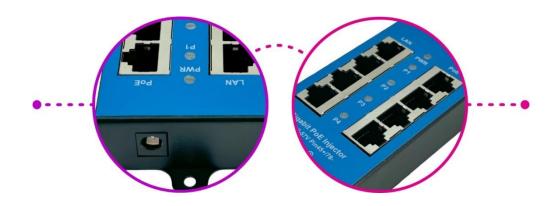

## **Technical Specifications**

| Product Name         | Conexpro passive Gigabit PoE panel, 4 ports                                                                                                         |
|----------------------|-----------------------------------------------------------------------------------------------------------------------------------------------------|
| Port Description     | 4x copper cable RJ45 ports for Lan (Network) 4x copper cable RJ45 ports for PoE (Power and Network) 1x DC input port                                |
| PoE Power Supply     | Mode B negotiation using pins 4,5+, 7,8-                                                                                                            |
| Network Medium       | 1000BASE-TX: Cat5 and more UTP (≤100 meters)                                                                                                        |
| Thermal Protection   | >100°C                                                                                                                                              |
| Performance          | Working Rate: 10/100/1000 Mbps;<br>Network port protection: meet with IEC61000-4-2 (ESD)<br>MTBF: 100,000 hours                                     |
| PoE Standards        | Passive PoE (Mode B with power source voltage)                                                                                                      |
| Maximum Output Power | 100 W                                                                                                                                               |
| LEDs Indicator       | PoE working status                                                                                                                                  |
| Power                | DC input voltage: 12~57V, 2.1 mm standard DC inputs POE DC output voltage: 12V-57V; 1A Port Limit                                                   |
| Working Environment  | Operating Temperature: -20°~55°C Storage Temperature: -20°~75°C Working Humidity: 10%~90%, non-condensing Storage Humidity: 10%~95%, non-condensing |