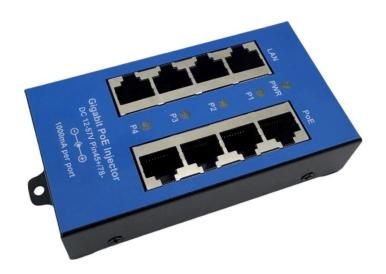

## **Gigabit PoE panel – 4 Ports**

## Description

PoE Injector (Power over Ethernet mid-span) simplifies device installation with multiport support. It powers up to four IP cameras, desktop phones, WiFi access points, or other low-voltage devices through a network data cable. A passive PoE injector provides the same voltage as its power source and can be paired with 24V, 48V, or 56V power supplies for direct device voltage. This 4-port injector offers a costeffective, high-performance, and easy-to-use solution for Ethernet power and data communication, ideal for powering devices like HD webcams via Cat5 cables in locations with limited power access.