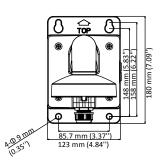

## **Dimension**

### **Parameter**

| Model      | DS-1272ZJ-110B-Black                                |
|------------|-----------------------------------------------------|
| Parameters | Wall Mount                                          |
| Appearance | Hikvision Black                                     |
| Material   | Aluminum Alloy                                      |
| Dimension  | 123 mm × 180 mm × 227.75 mm (4.84" × 7.09" × 8.97") |
| Weight     | Approx. 1205 g (2.66 lb.)                           |