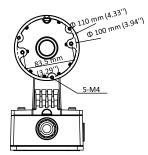

## **Dimension**

### **Parameter**

| Model      | DS-1272ZJ-110B-Black                                |
|------------|-----------------------------------------------------|
| Parameters | Wall Mount                                          |
| Appearance | Hikvision Black                                     |
| Material   | Aluminum Alloy                                      |
| Dimension  | 123 mm × 180 mm × 227.75 mm (4.84" × 7.09" × 8.97") |
| Weight     | Approx. 1205 g (2.66 lb.)                           |