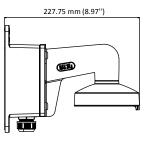

## **Dimension**

### **Parameter**

| Model      | DS-1272ZJ-110B-Black                                |
|------------|-----------------------------------------------------|
| Parameters | Wall Mount                                          |
| Appearance | Hikvision Black                                     |
| Material   | Aluminum Alloy                                      |
| Dimension  | 123 mm × 180 mm × 227.75 mm (4.84" × 7.09" × 8.97") |
| Weight     | Approx. 1205 g (2.66 lb.)                           |