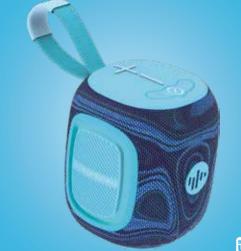

# STROMBERG INTER-CONNECT

WITH BURST AND SPARK MODELS

Special edition featuring graphics by KontrollRC, an industrial designer ispired by mountain biking and nature. His vibrant and functional designs reflect his adventurous

lifestyle.

COLLAB