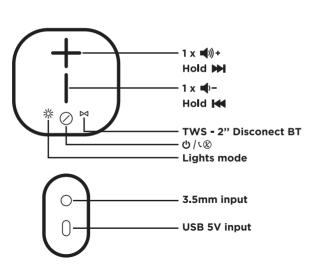

ed Stromberg and Androv Carlson in 1894, in Chicago, USA. They quickly established a reputation for creating durable products of high technological quality. Continuing this legacy of over a century is our mission.



### CARE



When the battery runs out, charge for at least 30 minutes before using again.

Charge for 4 hours for a full charge.

Don't keep it plugged in all the time!



Do not get wet



Do not hit



Do not expose to the sun

Protect from the heat

### **HOW TO RECYCLE**

METAL



**BATTERY** 

### **WARRANTY**

REGISTER YOUR PRODUCT IN OUR LIMITED WARRANTY WEB PAGE OR CONTACT US ABOUT PRODUCT INFORMATION



stromberg.world/pages/warranty

## STROMBERG



# WHAT'S IN THE BOX

# PANEL CONTROL

# WIRELESS CONNECTION

# STROMBERG INTER-CONNECT

WITH BURST AND SPARK MODELS

















Special edition featuring graphics by KontrollRC, an industrial designer ispired by mountain biking and nature. His vibrant and functional designs reflect his adventurous

lifestyle.

COLLAB