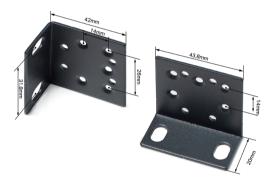

## Features

- Compatible with TP-Link 19-inch rack mount switches and other products.
- If not sure about the model of the switch, please measure the size of the mounting ears and the hole spacing of the switch, can be used if they match.
- Reliable metal materials are selected, which are sturdy and durable, and the installation is firm and not easy to fall.
- There are many compatible models, please pay attention to the size of the machine.