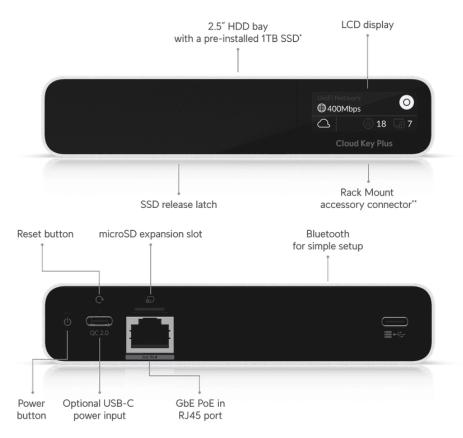

## CloudKey+

UCK-G2-SSD

Mechanical

Dimensions 131.2 x 27.1 x 134.2 mm (5.2 x 1.1 x 5.3")

Weight 560 g (1.2 lb)

Enclosure material Anodized aluminum

Hardware

Processor Octa-core Arm® Cortex®-A53 based chip

Management interface EthernetBluetooth

Networking interface (1) GbE RJ45 port

Memory 32 GB eMMC3 GB RAM

SSD capacity 1 TB 2.5" SATA SSD (user-

upgradeable\*)\*CloudKey+ only supports drives that can operate on 5V power. Drives that require additional power are not supported.

Power method PoEQuick charge 2.0/3.0 power adapter, 9V DC,

2A

Max. power consumption 9.6W

Display 1.42" gray-scale OLED

LEDs (1) Power: white/blue

Buttons (1) Power(1) Factory reset

Ambient operating temperature 0 to 35° C (32 to 104° F)

Ambient operating humidity 20 to 80% noncondensing

Certifications FCC, CE, IC

Capacity

HD cameras2K cameras4K cameras 24148Assumes the UCK-G2-SSD is dedicated to

UniFi Protect only. If it's also running UniFi Network, your maximum camera limit will be