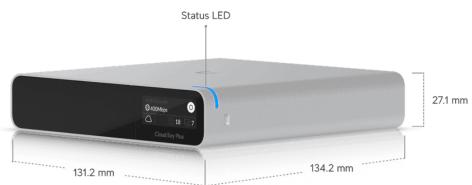

## CloudKey+

UCK-G2-SSD

Mechanical

Dimensions 131.2 x 27.1 x 134.2 mm (5.2 x 1.1 x 5.3")

Weight 560 g (1.2 lb)

Enclosure material Anodized aluminum

Hardware

Processor Octa-core Arm® Cortex®-A53 based chip

Power method PoEQuick charge 2.0/3.0 power adapter, 9V DC,

2A

Max. power consumption 9.6W

Display 1.42" gray-scale OLED

LEDs (1) Power: white/blue

Buttons (1) Power(1) Factory reset

Ambient operating temperature 0 to 35° C (32 to 104° F)